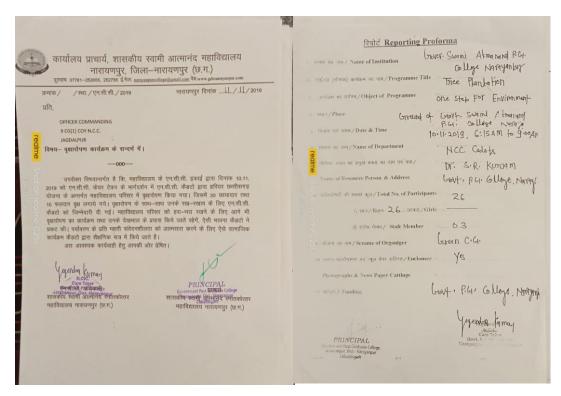

| Anti-<br>Terrorism<br>Day                                                     | Govt. Swami Atmanand Post Graduate College Narayanpur | NSS             | 21.05.2019                 | 12  |
|-------------------------------------------------------------------------------|-------------------------------------------------------|-----------------|----------------------------|-----|
| Internationa<br>1 Yoga Day                                                    | Govt. Swami Atmanand Post Graduate College Narayanpur | NSS             | 21.06.2019                 | 12  |
| Cleanliness<br>Rally                                                          | Govt. Swami Atmanand Post Graduate College Narayanpur | NSS             | 26.06.2019                 | 28  |
| Tree<br>Plantation<br>Work and<br>Cleanliness<br>Day                          | Govt. Swami Atmanand Post Graduate College Narayanpur | NSS             | 29.06.2019                 | 100 |
| Campaign<br>on Traffic<br>Awareness                                           | Govt. Swami Atmanand Post Graduate College Narayanpur | NCC             | 16.9.2019 –<br>17.9.2019   | 50  |
| Gandhi<br>Jayanti                                                             | Govt. Swami Atmanand Post Graduate College Narayanpur | NSS             | 1.10.2019 to<br>6.10.2019  | 103 |
| Cleanliness<br>only service                                                   | Govt. Swami Atmanand Post Graduate College Narayanpur | NCC             | 2.10.2019                  | 50  |
| Awareness<br>for water<br>storage                                             | Govt. Swami Atmanand Post Graduate College Narayanpur | NCC             | 21.10.2019-<br>22.10.2019  | 42  |
| Tree<br>Plantation<br>Program                                                 | Govt. Swami Atmanand Post Graduate College Narayanpur | NCC             | 10-11-2019                 | 26  |
| First<br>Annual<br>Orientation<br>Program<br>and Aids<br>Awareness<br>Program | Govt. Swami Atmanand Post Graduate College Narayanpur | Red Ribbon Club | 11.11.2019                 | 18  |
| Awareness<br>Program:<br>Voluntary<br>Blood<br>Donation                       | Govt. Swami Atmanand Post Graduate College Narayanpur | Red Ribbon Club | 22.11.2019                 | 27  |
| Seven Days<br>Special<br>NSS Camp<br>in Terdul<br>Village                     | Govt. Swami Atmanand Post Graduate College Narayanpur | NSS             | 24.11.2019 –<br>30.11.2019 | 50  |
| Various<br>Competitio<br>n Program                                            | Govt. Swami Atmanand Post Graduate College Narayanpur | Red Ribbon Club | 1.12.2019                  | 27  |