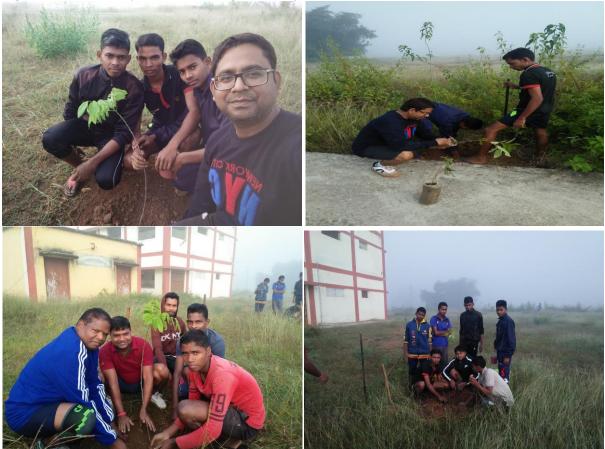

### 2020-21

Fig: NSS Activity - World Mosquito Day (Entry 1)

| Covid-19 of allosis allos                                                                                                                   | (and water and a second and a |
|---------------------------------------------------------------------------------------------------------------------------------------------|------------------------------------------------------------------------------------------------------------------------------------------------------------------------------------------------------------------------------------------------------------------------------------------------------------------------------------------------------------------------------------------------------------------------------------------------------------------------------------------------------------------------------------------------------------------------------------------------------------------------------------------------------------------------------------------------------------------------------------------------------------------------------------------------------------------------------------------------------------------------------------------------------------------------------------------------------------------------------------------------------------------------------------------------------------------------------------------------------------------------------------------------------------------------------------------------------------------------------------------------------------------------------------------------------------------------------------------------------------------------------------------------------------------------------------------------------------------------------------------------------------------------------------------------------------------------------------------------------------------------------------------------------------------------------------------------------------------------------------------------------------------------------------------------------------------------------------------------------------------------------------|
| 114044-1                                                                                                                                    | ( कि जोगों लाग रहा है। को लोग मपने हरी के रहा !                                                                                                                                                                                                                                                                                                                                                                                                                                                                                                                                                                                                                                                                                                                                                                                                                                                                                                                                                                                                                                                                                                                                                                                                                                                                                                                                                                                                                                                                                                                                                                                                                                                                                                                                                                                                                                    |
| र्गियो को इंट्रिने स्न स्य स्य ने रागीए को में भामियान<br>स्र लिर प्रकार जायरकता                                                            | ि निमान करेंगे को सुरक्ति २६०) मार दुनिया पर रा                                                                                                                                                                                                                                                                                                                                                                                                                                                                                                                                                                                                                                                                                                                                                                                                                                                                                                                                                                                                                                                                                                                                                                                                                                                                                                                                                                                                                                                                                                                                                                                                                                                                                                                                                                                                                                    |
| नांसायक्र हासकीय स्नामी यातमानद महाविरात्वय नामापणाउर                                                                                       |                                                                                                                                                                                                                                                                                                                                                                                                                                                                                                                                                                                                                                                                                                                                                                                                                                                                                                                                                                                                                                                                                                                                                                                                                                                                                                                                                                                                                                                                                                                                                                                                                                                                                                                                                                                                                                                                                    |
| के राब्द्रीय सेना घोजना के कार्यक्रम सापिकारी की की 5. चांड्ड<br>ज महाविद्यालय के स्लय खेवकी झारा कोरोना नापरम खंडमण को रोकने               | AT 21/11 G<br>PRINCIPAL<br>Generation for Graduate College                                                                                                                                                                                                                                                                                                                                                                                                                                                                                                                                                                                                                                                                                                                                                                                                                                                                                                                                                                                                                                                                                                                                                                                                                                                                                                                                                                                                                                                                                                                                                                                                                                                                                                                                                                                                                         |
| जन जागरकला आग्रेयान नेलाया गया यह देखा जा रहा है कि                                                                                         | Government Post Graduate College<br>Razagatiguer Det - Nazagatiguer<br>Chattisgath                                                                                                                                                                                                                                                                                                                                                                                                                                                                                                                                                                                                                                                                                                                                                                                                                                                                                                                                                                                                                                                                                                                                                                                                                                                                                                                                                                                                                                                                                                                                                                                                                                                                                                                                                                                                 |
| का अभाव है। आमजन संख्याण यो वन्त्राची के त्रति राजग नहीं है                                                                                 |                                                                                                                                                                                                                                                                                                                                                                                                                                                                                                                                                                                                                                                                                                                                                                                                                                                                                                                                                                                                                                                                                                                                                                                                                                                                                                                                                                                                                                                                                                                                                                                                                                                                                                                                                                                                                                                                                    |
| व्य तथ्य को ध्यान में रतते दुख   यह अत्रियान आरम्म किया गया है<br>इस योजना के मंतर्गत स्वयू सेवक जागरकता अहरी के रूप में कार्य              |                                                                                                                                                                                                                                                                                                                                                                                                                                                                                                                                                                                                                                                                                                                                                                                                                                                                                                                                                                                                                                                                                                                                                                                                                                                                                                                                                                                                                                                                                                                                                                                                                                                                                                                                                                                                                                                                                    |
| कर रहे है। अभियान की मानिटरिंग प्रोन् चाइक आनलाइन किड भीडियो                                                                                | 2                                                                                                                                                                                                                                                                                                                                                                                                                                                                                                                                                                                                                                                                                                                                                                                                                                                                                                                                                                                                                                                                                                                                                                                                                                                                                                                                                                                                                                                                                                                                                                                                                                                                                                                                                                                                                                                                                  |
| का केए गौर सोगल मीडिया के माध्यम रो कर रहे है इसके सन्तर्गत<br>इन् <mark>हें</mark> के सन्नी 100 रवप्रंसेक्क अगले 21 दिनों लक अतिहिन अपने   |                                                                                                                                                                                                                                                                                                                                                                                                                                                                                                                                                                                                                                                                                                                                                                                                                                                                                                                                                                                                                                                                                                                                                                                                                                                                                                                                                                                                                                                                                                                                                                                                                                                                                                                                                                                                                                                                                    |
| गांव के ये नागरिको को फोन कर कोरोना के संवेध मे जानकारी                                                                                     |                                                                                                                                                                                                                                                                                                                                                                                                                                                                                                                                                                                                                                                                                                                                                                                                                                                                                                                                                                                                                                                                                                                                                                                                                                                                                                                                                                                                                                                                                                                                                                                                                                                                                                                                                                                                                                                                                    |
| प्राह्मन कर रहे है । जानुरुक्ता जसारू के साध-साथ स्वयंनेवन<br>स्वाह की, पुलिसकर्मियों और डाक्टरों को फोनू कर या सोशल मीडिंग,                |                                                                                                                                                                                                                                                                                                                                                                                                                                                                                                                                                                                                                                                                                                                                                                                                                                                                                                                                                                                                                                                                                                                                                                                                                                                                                                                                                                                                                                                                                                                                                                                                                                                                                                                                                                                                                                                                                    |
| के माध्यम से उनके स्रति आभार भी व्यक्त कर रहे हैं। जिससे माणात्माती-<br>पक्षिरियतियों में उनमे उल्साह का संचार हो रहा है। जांगत्कला कॉर्मडम |                                                                                                                                                                                                                                                                                                                                                                                                                                                                                                                                                                                                                                                                                                                                                                                                                                                                                                                                                                                                                                                                                                                                                                                                                                                                                                                                                                                                                                                                                                                                                                                                                                                                                                                                                                                                                                                                                    |
| के मतर्गत स्तंभसेक ठामीगों को फोन कर नियमित रूप से साबुन से                                                                                 |                                                                                                                                                                                                                                                                                                                                                                                                                                                                                                                                                                                                                                                                                                                                                                                                                                                                                                                                                                                                                                                                                                                                                                                                                                                                                                                                                                                                                                                                                                                                                                                                                                                                                                                                                                                                                                                                                    |
| हाय घोने शासन के निर्देशी का पालन, सोशल मिडिया में असारित<br>जामक मैसेकों की सामा नहीं करने कीरोना राखियों के विषय में देवय                 |                                                                                                                                                                                                                                                                                                                                                                                                                                                                                                                                                                                                                                                                                                                                                                                                                                                                                                                                                                                                                                                                                                                                                                                                                                                                                                                                                                                                                                                                                                                                                                                                                                                                                                                                                                                                                                                                                    |
| लाइन विष नंगर में सुच्या देने कीरोना गायरूथ के लक्षणों की जा-कारी                                                                           |                                                                                                                                                                                                                                                                                                                                                                                                                                                                                                                                                                                                                                                                                                                                                                                                                                                                                                                                                                                                                                                                                                                                                                                                                                                                                                                                                                                                                                                                                                                                                                                                                                                                                                                                                                                                                                                                                    |
| होजा रही है।                                                                                                                                |                                                                                                                                                                                                                                                                                                                                                                                                                                                                                                                                                                                                                                                                                                                                                                                                                                                                                                                                                                                                                                                                                                                                                                                                                                                                                                                                                                                                                                                                                                                                                                                                                                                                                                                                                                                                                                                                                    |
| बिद्धर ने अवसर देखकर फुंसिबिटर से पुछा केत्म 'यहि जंगल में अमेल<br>राजा त्या ताये तो जंगल के की न से जानवर खररित रहेंगे                     |                                                                                                                                                                                                                                                                                                                                                                                                                                                                                                                                                                                                                                                                                                                                                                                                                                                                                                                                                                                                                                                                                                                                                                                                                                                                                                                                                                                                                                                                                                                                                                                                                                                                                                                                                                                                                                                                                    |
| - ארי הוא אוא איז לעון אוא לאוא איזוא אוא איז איז איז איז איז איז איז איז איז אי                                                            |                                                                                                                                                                                                                                                                                                                                                                                                                                                                                                                                                                                                                                                                                                                                                                                                                                                                                                                                                                                                                                                                                                                                                                                                                                                                                                                                                                                                                                                                                                                                                                                                                                                                                                                                                                                                                                                                                    |
| झीर निर्भय यूमने नाले डोर, चीते, हायी और सबसे तेज आगने वाले                                                                                 |                                                                                                                                                                                                                                                                                                                                                                                                                                                                                                                                                                                                                                                                                                                                                                                                                                                                                                                                                                                                                                                                                                                                                                                                                                                                                                                                                                                                                                                                                                                                                                                                                                                                                                                                                                                                                                                                                    |
| बिलों में रहने बाले खुटे सुरसित रहेगे तथा बाद में बो बिलो से                                                                                |                                                                                                                                                                                                                                                                                                                                                                                                                                                                                                                                                                                                                                                                                                                                                                                                                                                                                                                                                                                                                                                                                                                                                                                                                                                                                                                                                                                                                                                                                                                                                                                                                                                                                                                                                                                                                                                                                    |
| बाहर निकलकर रागियूर्ग जीवन ज्यतीत करेंगे<br>बिहर ने रुवझ होकर उत्हें याहिबाद दिया।                                                          | की जामना होगा मामदेशंस होता है फिर चाहे नो आपनी तीद ने ह                                                                                                                                                                                                                                                                                                                                                                                                                                                                                                                                                                                                                                                                                                                                                                                                                                                                                                                                                                                                                                                                                                                                                                                                                                                                                                                                                                                                                                                                                                                                                                                                                                                                                                                                                                                                                           |
| किंदुर में रबुश धालर उन्ह भाषित्राह प्या ।<br>कोरोना बायरस भी रुक भयानक माण के समान है जो त्यातार                                           | मा हारानी राहि को कारती तीद के                                                                                                                                                                                                                                                                                                                                                                                                                                                                                                                                                                                                                                                                                                                                                                                                                                                                                                                                                                                                                                                                                                                                                                                                                                                                                                                                                                                                                                                                                                                                                                                                                                                                                                                                                                                                                                                     |