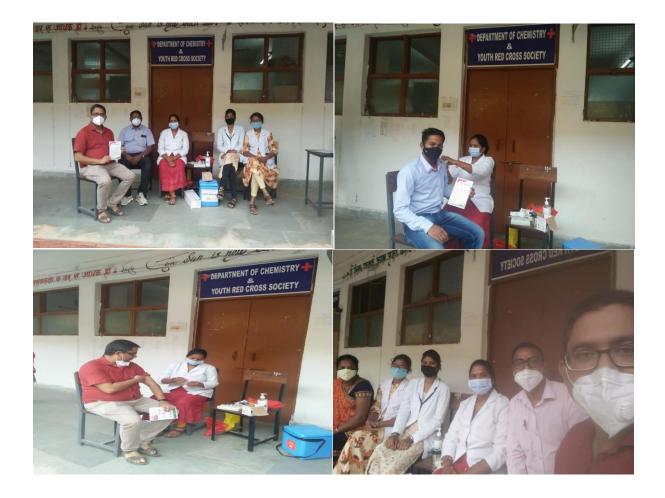

----------------------------------------------------------------------------------------------------------------------------------------------------------------------------------------------------------------------------------------------------------------------------------------------------------------------------------------------------------------------------------------------------------------------------------------------------------------------------------------------------------------------------------------------------------------------------------------------------------------------------------------------------------------------------------------------------------------------------------------------------------|

Fig: Red Cross Society Activity -Covid-19 vaccination program(12)





Fig: NSS Activity -Left- Nutrition campaign program (Entry 13)

Right-Miscellaneous Competition on the occasion of AIDS Day (Entry 14)

|           | Reporting                                                                                                    | y Bioforma                |
|-----------|--------------------------------------------------------------------------------------------------------------|---------------------------|
|           | 1. संस्था का नाम / Name of Institution                                                                       | t SAPCI College Narayan   |
|           | 2. তাইতন (গাখিক) কাৰ্যকণ কা নান/Programme Tit                                                                | 1e Swachhta Pakhwada      |
|           | 3. कार्यक्रम का उदेश्व/Object of P